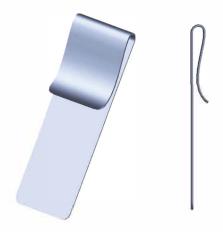

## RJC-1A Clip

The RJC-1A Clip creates a quick and easy alternative to keep your insulation on the wall.

The clip, 1" wide x 3.5" long, is made from 24 gage galvanized tempered steel that helps keep the clip tight to 4mm and 5 mm Armatherm composite girts.

The "ski slope" design helps slide the clip onto the girt. This may be applied to the girt before fastening to the studs, or after the insulation is placed on the wall.

RJC-1A Clips are shipped in a 8"x8"x8" box weighing approximately 20 lbs. Each box contains 400 clips, enough to cover 1,065 square foot of wall.